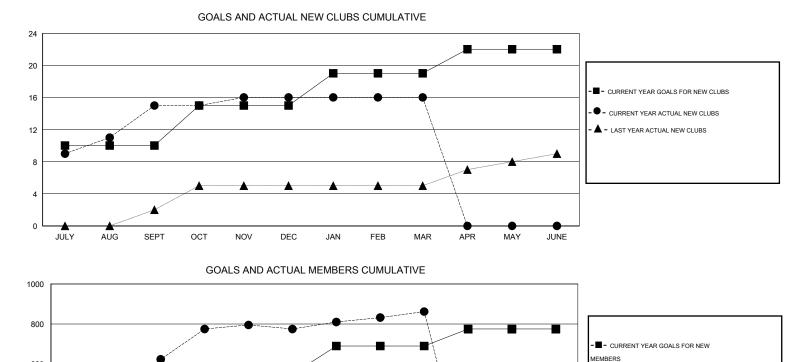

## GMT: MANOJ SHAH

| LOCATION NIGERI | А |
|-----------------|---|
|-----------------|---|

|                              |                  | Clubs               |                            |                             |                              |                    | Members                          |                              |                             |
|------------------------------|------------------|---------------------|----------------------------|-----------------------------|------------------------------|--------------------|----------------------------------|------------------------------|-----------------------------|
| RESULTS FOR 2013-2014        |                  |                     |                            | RESULTS FOR 2013-2014       |                              |                    |                                  |                              |                             |
| QUARTER                      | NEW CLUB<br>GOAL | ACTUAL NEW<br>CLUBS | ACTUAL<br>DROPPED<br>CLUBS | ACTUAL NET<br>GAIN/<br>LOSS | QUARTER                      | NEW MEMBER<br>GOAL | ACTUAL TOTAL<br>MEMBERS<br>ADDED | ACTUAL<br>DROPPED<br>MEMBERS | ACTUAL NET<br>GAIN/<br>LOSS |
| JULY/AUG/SEPT<br>OCT/NOV/DEC | 10<br>5          | 15<br>1             | 0<br>0                     | 15<br>1                     | JULY/AUG/SEPT<br>OCT/NOV/DEC | 400<br>150         | 774<br>243                       | 150<br>92                    | 624<br>151                  |
| JAN/FEB/MAR<br>APR/MAY/JUNE  | 4<br>3           | 0<br>0              | 0<br>0                     | 0<br>0                      | JAN/FEB/MAR<br>APR/MAY/JUNE  | 140<br>85          | 204<br>0                         | 117<br>0                     | 87<br>0                     |